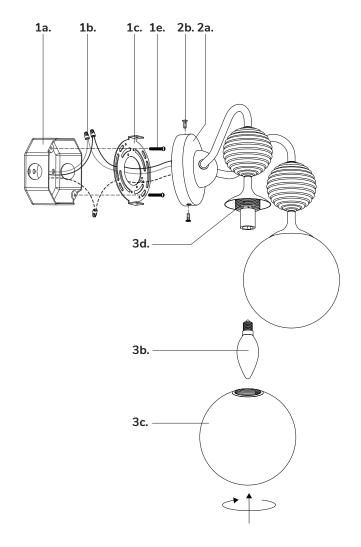

# **ASSEMBLY INSTRUCTIONS**

### Step 1

Remove fixture from its original package.

Separate mounting plate (1c) from canopy (2a) by removing canopy screws (2b).

### Step 3

Attach mounting plate (1c) to electrical junction box (1a) using junction box screws provided (1e) in hardware package.

## Step 4

Make proper electrical connections (black to hot "L", white to neutral "N",  $\boldsymbol{ground}$  to "GND") with wire nuts (1b) provided in hardware

### Step 5

Attach canopy (2a) to mounting plate (1c) with canopy screws (2b).

Install the recommended lamp (3b) (not provided) (referred on the socket label for maximum wattage and type) to fixture socket. Secure fixture shade (3c) to lamp holder (3d) by threading clockwise.